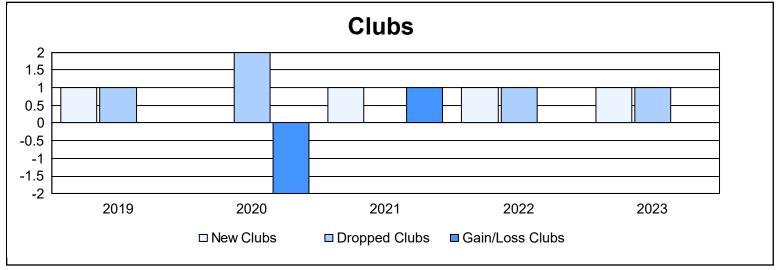

District 333 E As of June 2023 Cumulative

| Year      | New<br>Clubs | Dropped<br>Clubs | Gain/<br>Loss<br>Clubs | New<br>Members | Charter<br>Members | Reinstate<br>Members | Transfer<br>Members | Total<br>Member<br>Added | Total<br>Members<br>Dropped | Gain/<br>Loss<br>Members |
|-----------|--------------|------------------|------------------------|----------------|--------------------|----------------------|---------------------|--------------------------|-----------------------------|--------------------------|
| 2018-2019 | 1            | 1                | 0                      | 268            | 25                 | 4                    | 1                   | 298                      | 546                         | -248                     |
| 2019-2020 | 0            | 2                | -2                     | 213            | 2                  | 5                    | 3                   | 223                      | 688                         | -465                     |
| 2020-2021 | 1            | 0                | 1                      | 321            | 21                 | 5                    | 6                   | 353                      | 391                         | -38                      |
| 2021-2022 | 1            | 1                | 0                      | 212            | 25                 | 4                    | 1                   | 242                      | 406                         | -164                     |
| 2022-2023 | 1            | 1                | 0                      | 264            | 22                 | 2                    | 5                   | 293                      | 357                         | -64                      |
| Average   | 1            | 1                | 0                      | 256            | 19                 | 4                    | 3                   | 282                      | 478                         | -196                     |